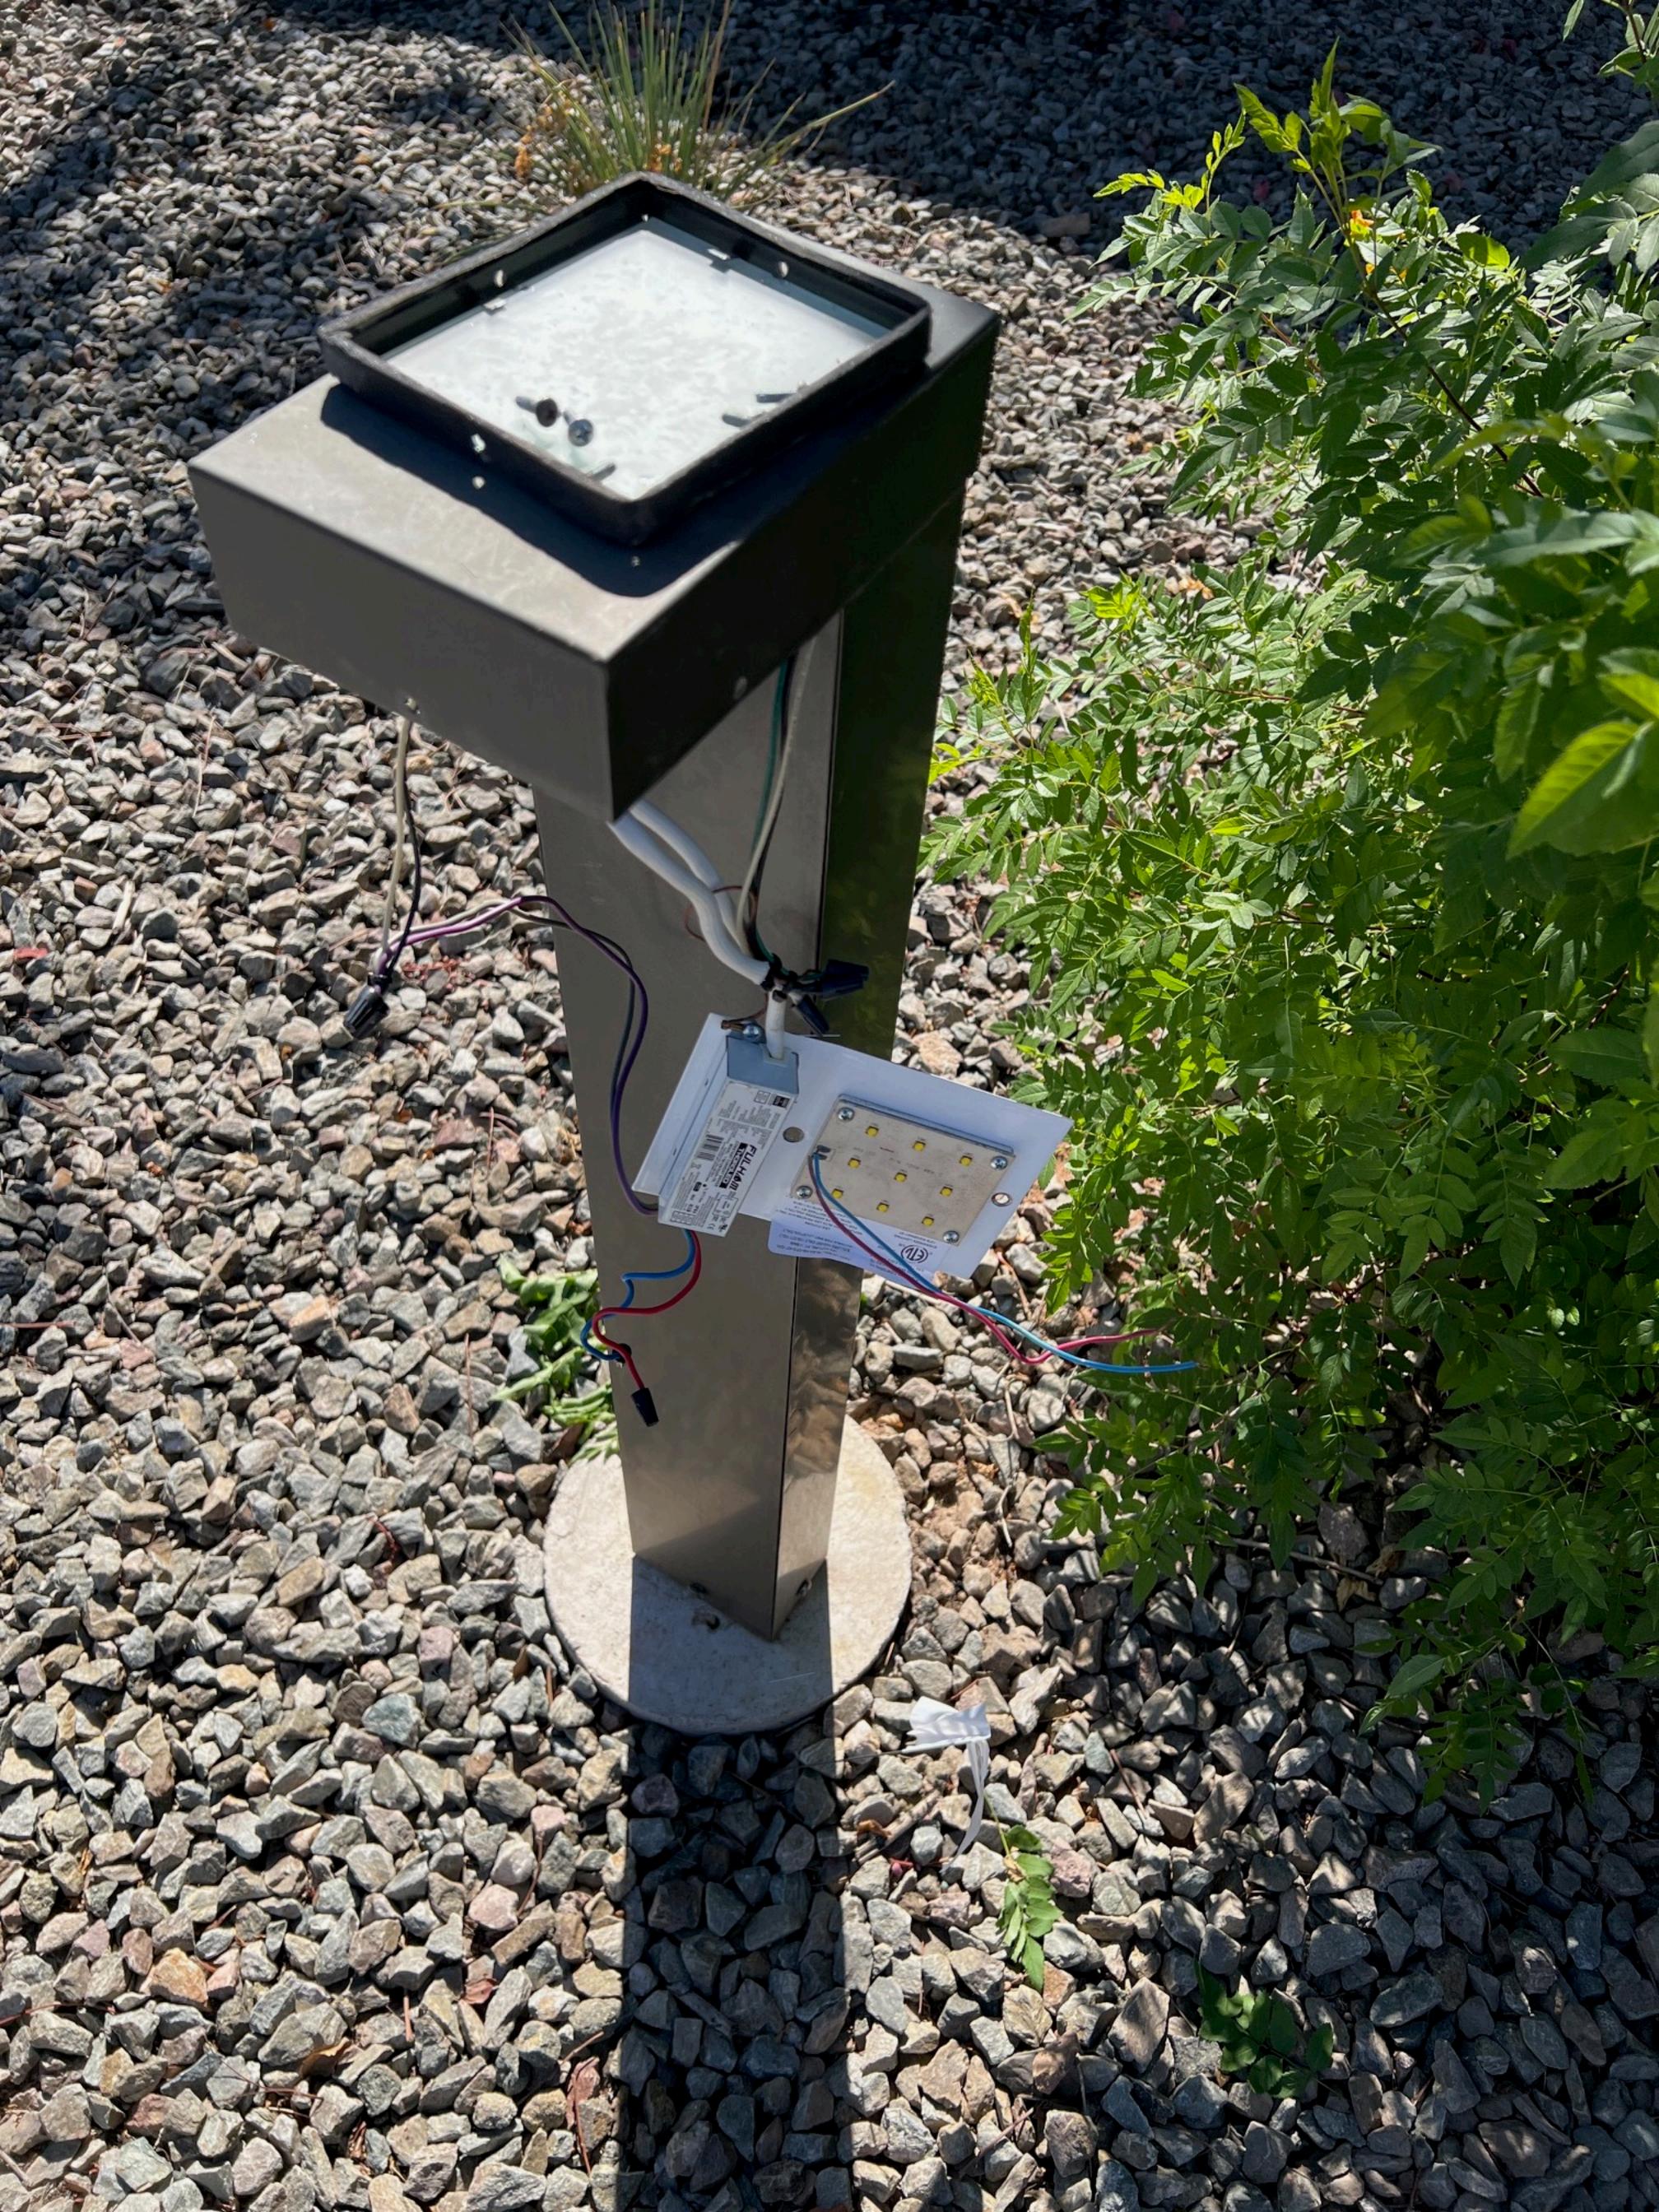

MEH Pool Services Inc. / Bobbis Leisurescapes 6050 N Black Cyn Hwy AZ 85017 tel:602-993-0552 Sales Rep:Hayley Hart Tax Number: 41-2116856 **Att**: Mountain Trails C/O Kinney Management **Sent to**: jayna@kinneymanagement.com

Quote 12544 (this is not an invoice)

Created: 04-Nov-24

PO Box 25466 Tempe Arizona 85285 tel:4808203451

| Product                                       | Qty | Price    | Subtotal/ per unit |
|-----------------------------------------------|-----|----------|--------------------|
| HAYWARD 12V LED POOL LIGHTS (MISC-ELECTRICAL) |     |          |                    |
| 1 year manufacturer warranty on new light     | 1   | \$650.00 | \$650.00           |
| LABOR (srv-SRVItems-66-200)                   |     |          |                    |
| To replace east pool light at Mountain Trails | 1   | \$247.50 | \$247.50           |

.

Subtotal \$897.50 State \$36.40 City \$14.95 County \$4.55 Total \$953.40