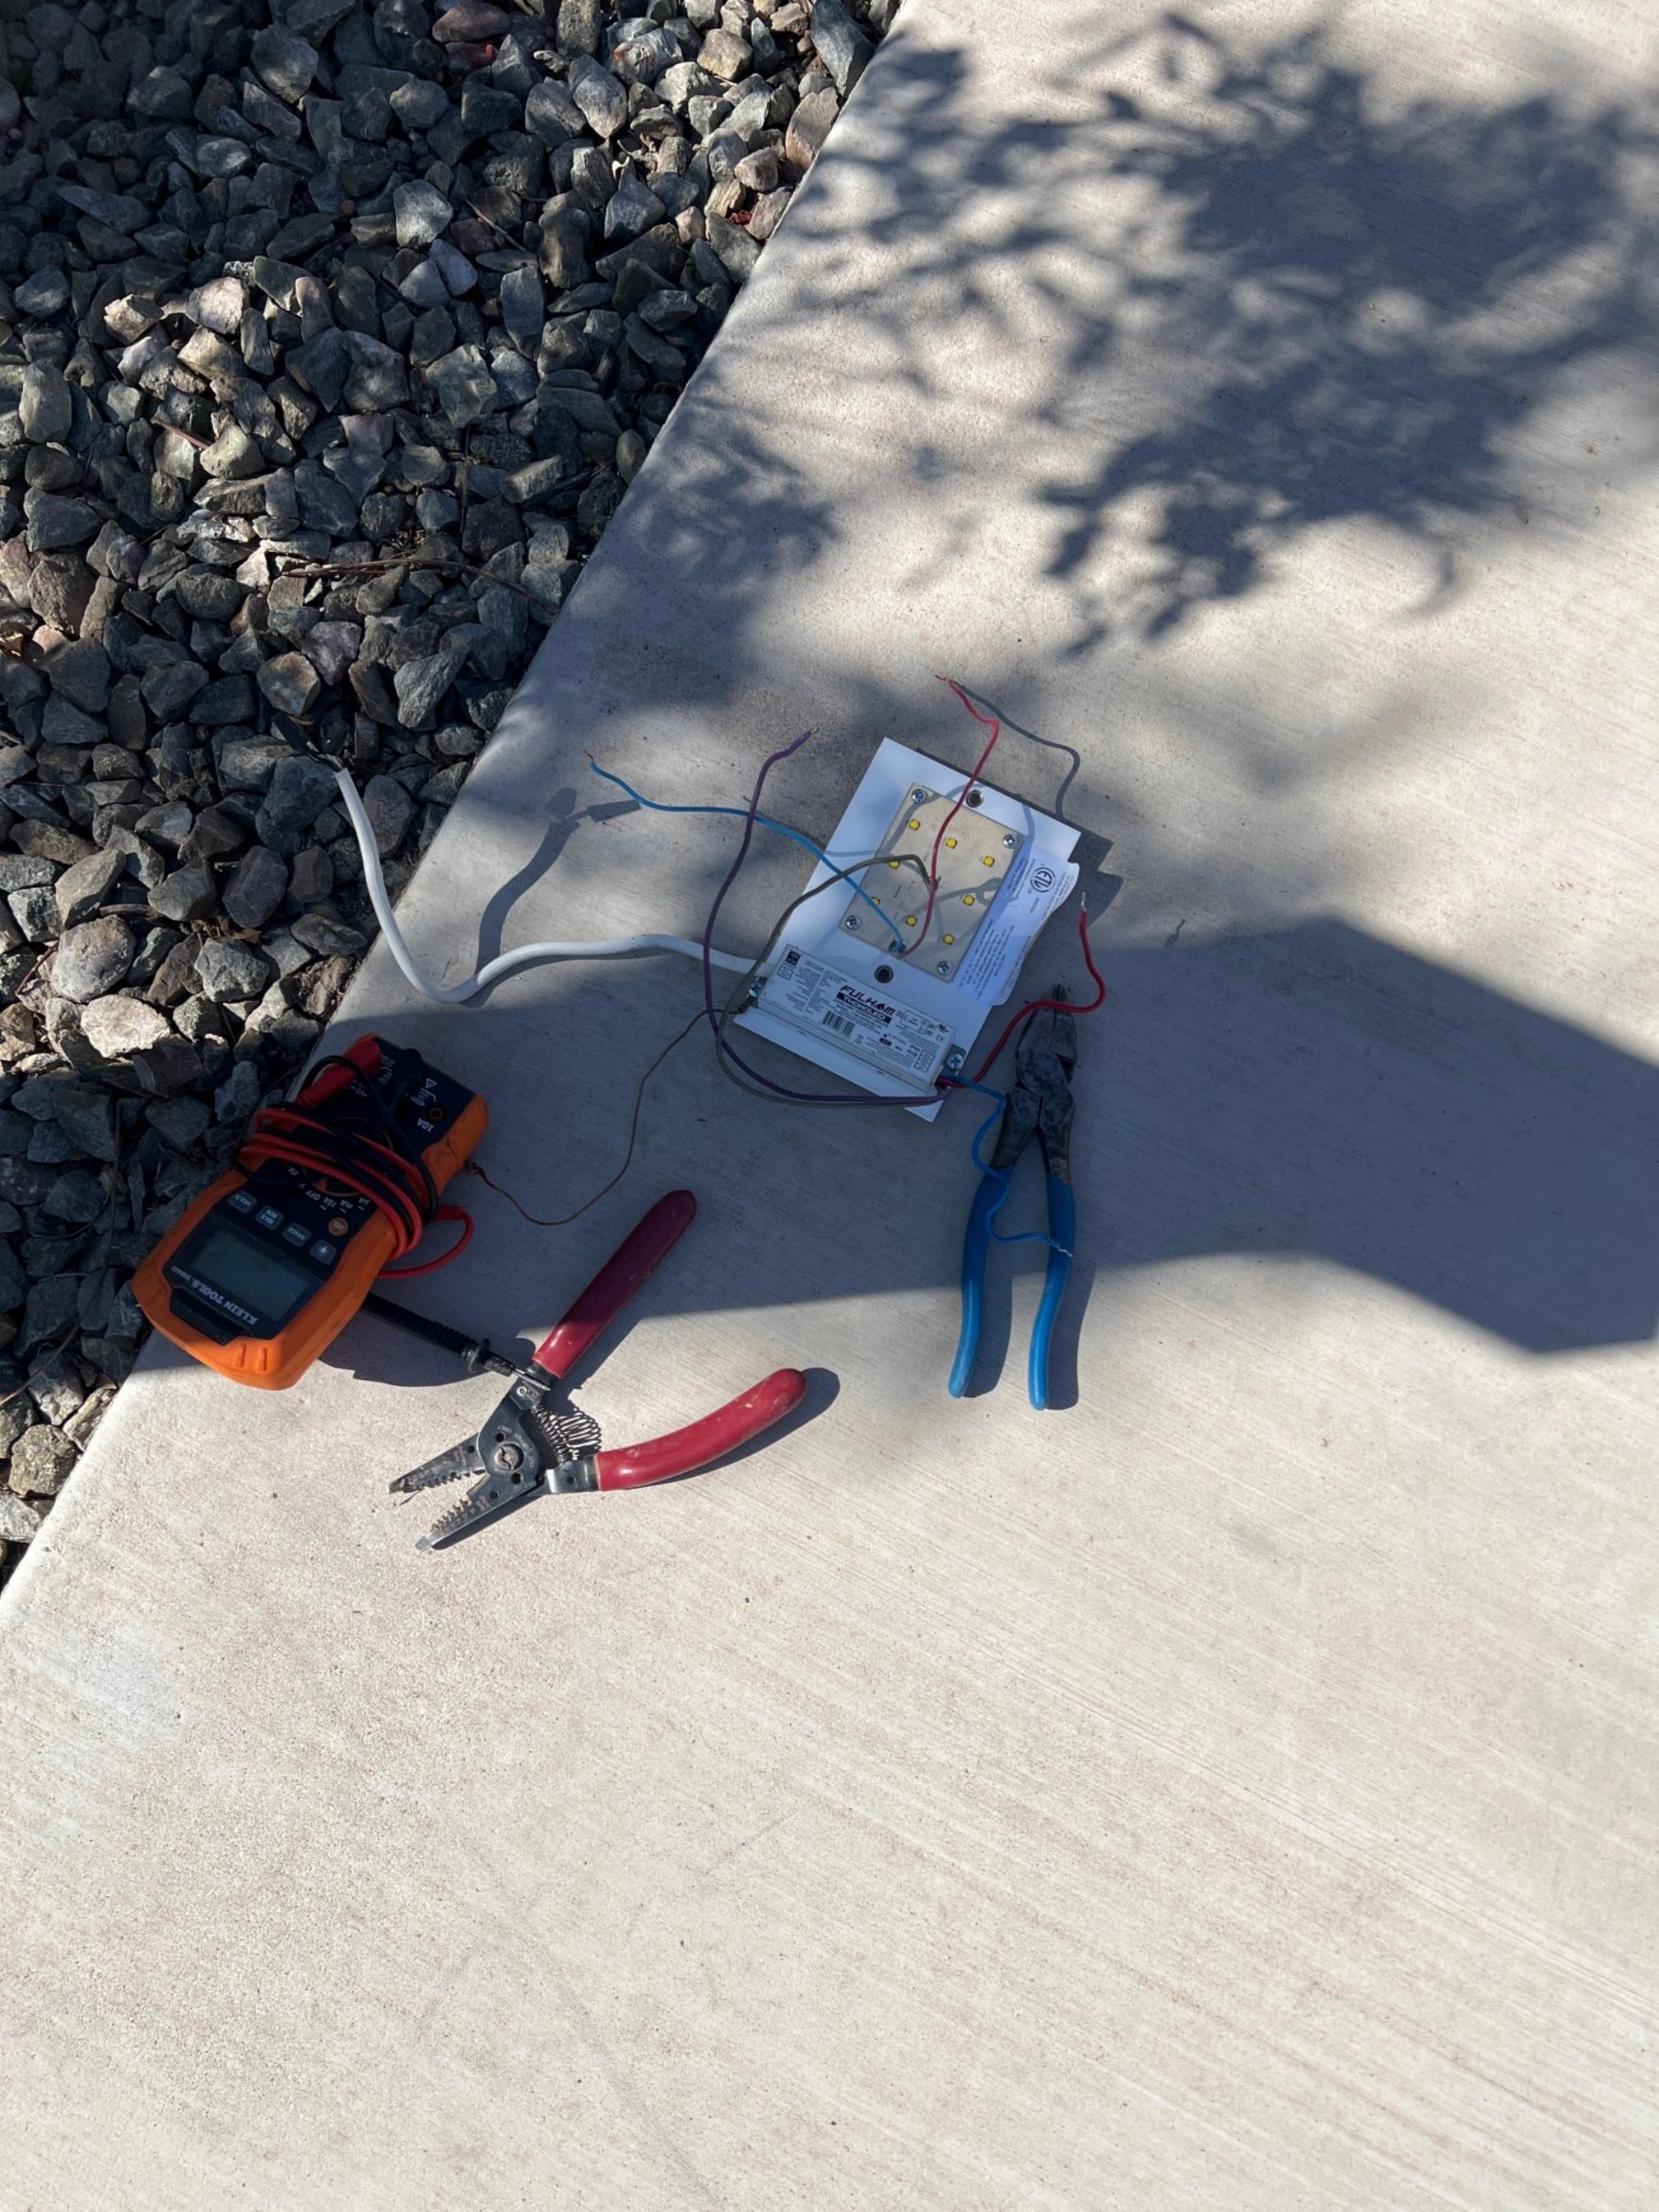

#### **HOMEOWNERS SESSION:** (2 MINUTES PER OWNER)

Jayna opened the homeowner's session by asking if anyone had any questions, concerns or comments they wanted to share. Diana reported that the west side pool didn't have any lights. Robert asked that the timers be reset due to the fall season. Jayna will also ask that the bubblers and fountain be turned off November 1st.

Quote 12544 (this is not an invoice)

Created: 04-Nov-24

PO Box 25466 Tempe Arizona 85285 tel:4808203451

| Product                                       | Qty | Price    | Subtotal/ per unit |  |
|-----------------------------------------------|-----|----------|--------------------|--|
| HAYWARD 12V LED POOL LIGHTS (MISC-ELECTRICAL) |     |          |                    |  |
| 1 year manufacturer warranty on new light     | 1   | \$650.00 | \$650.00           |  |
| LABOR (srv-SRVItems-66-200)                   |     |          |                    |  |
| To replace east pool light at Mountain Trails | 1   | \$247.50 | \$247.50           |  |