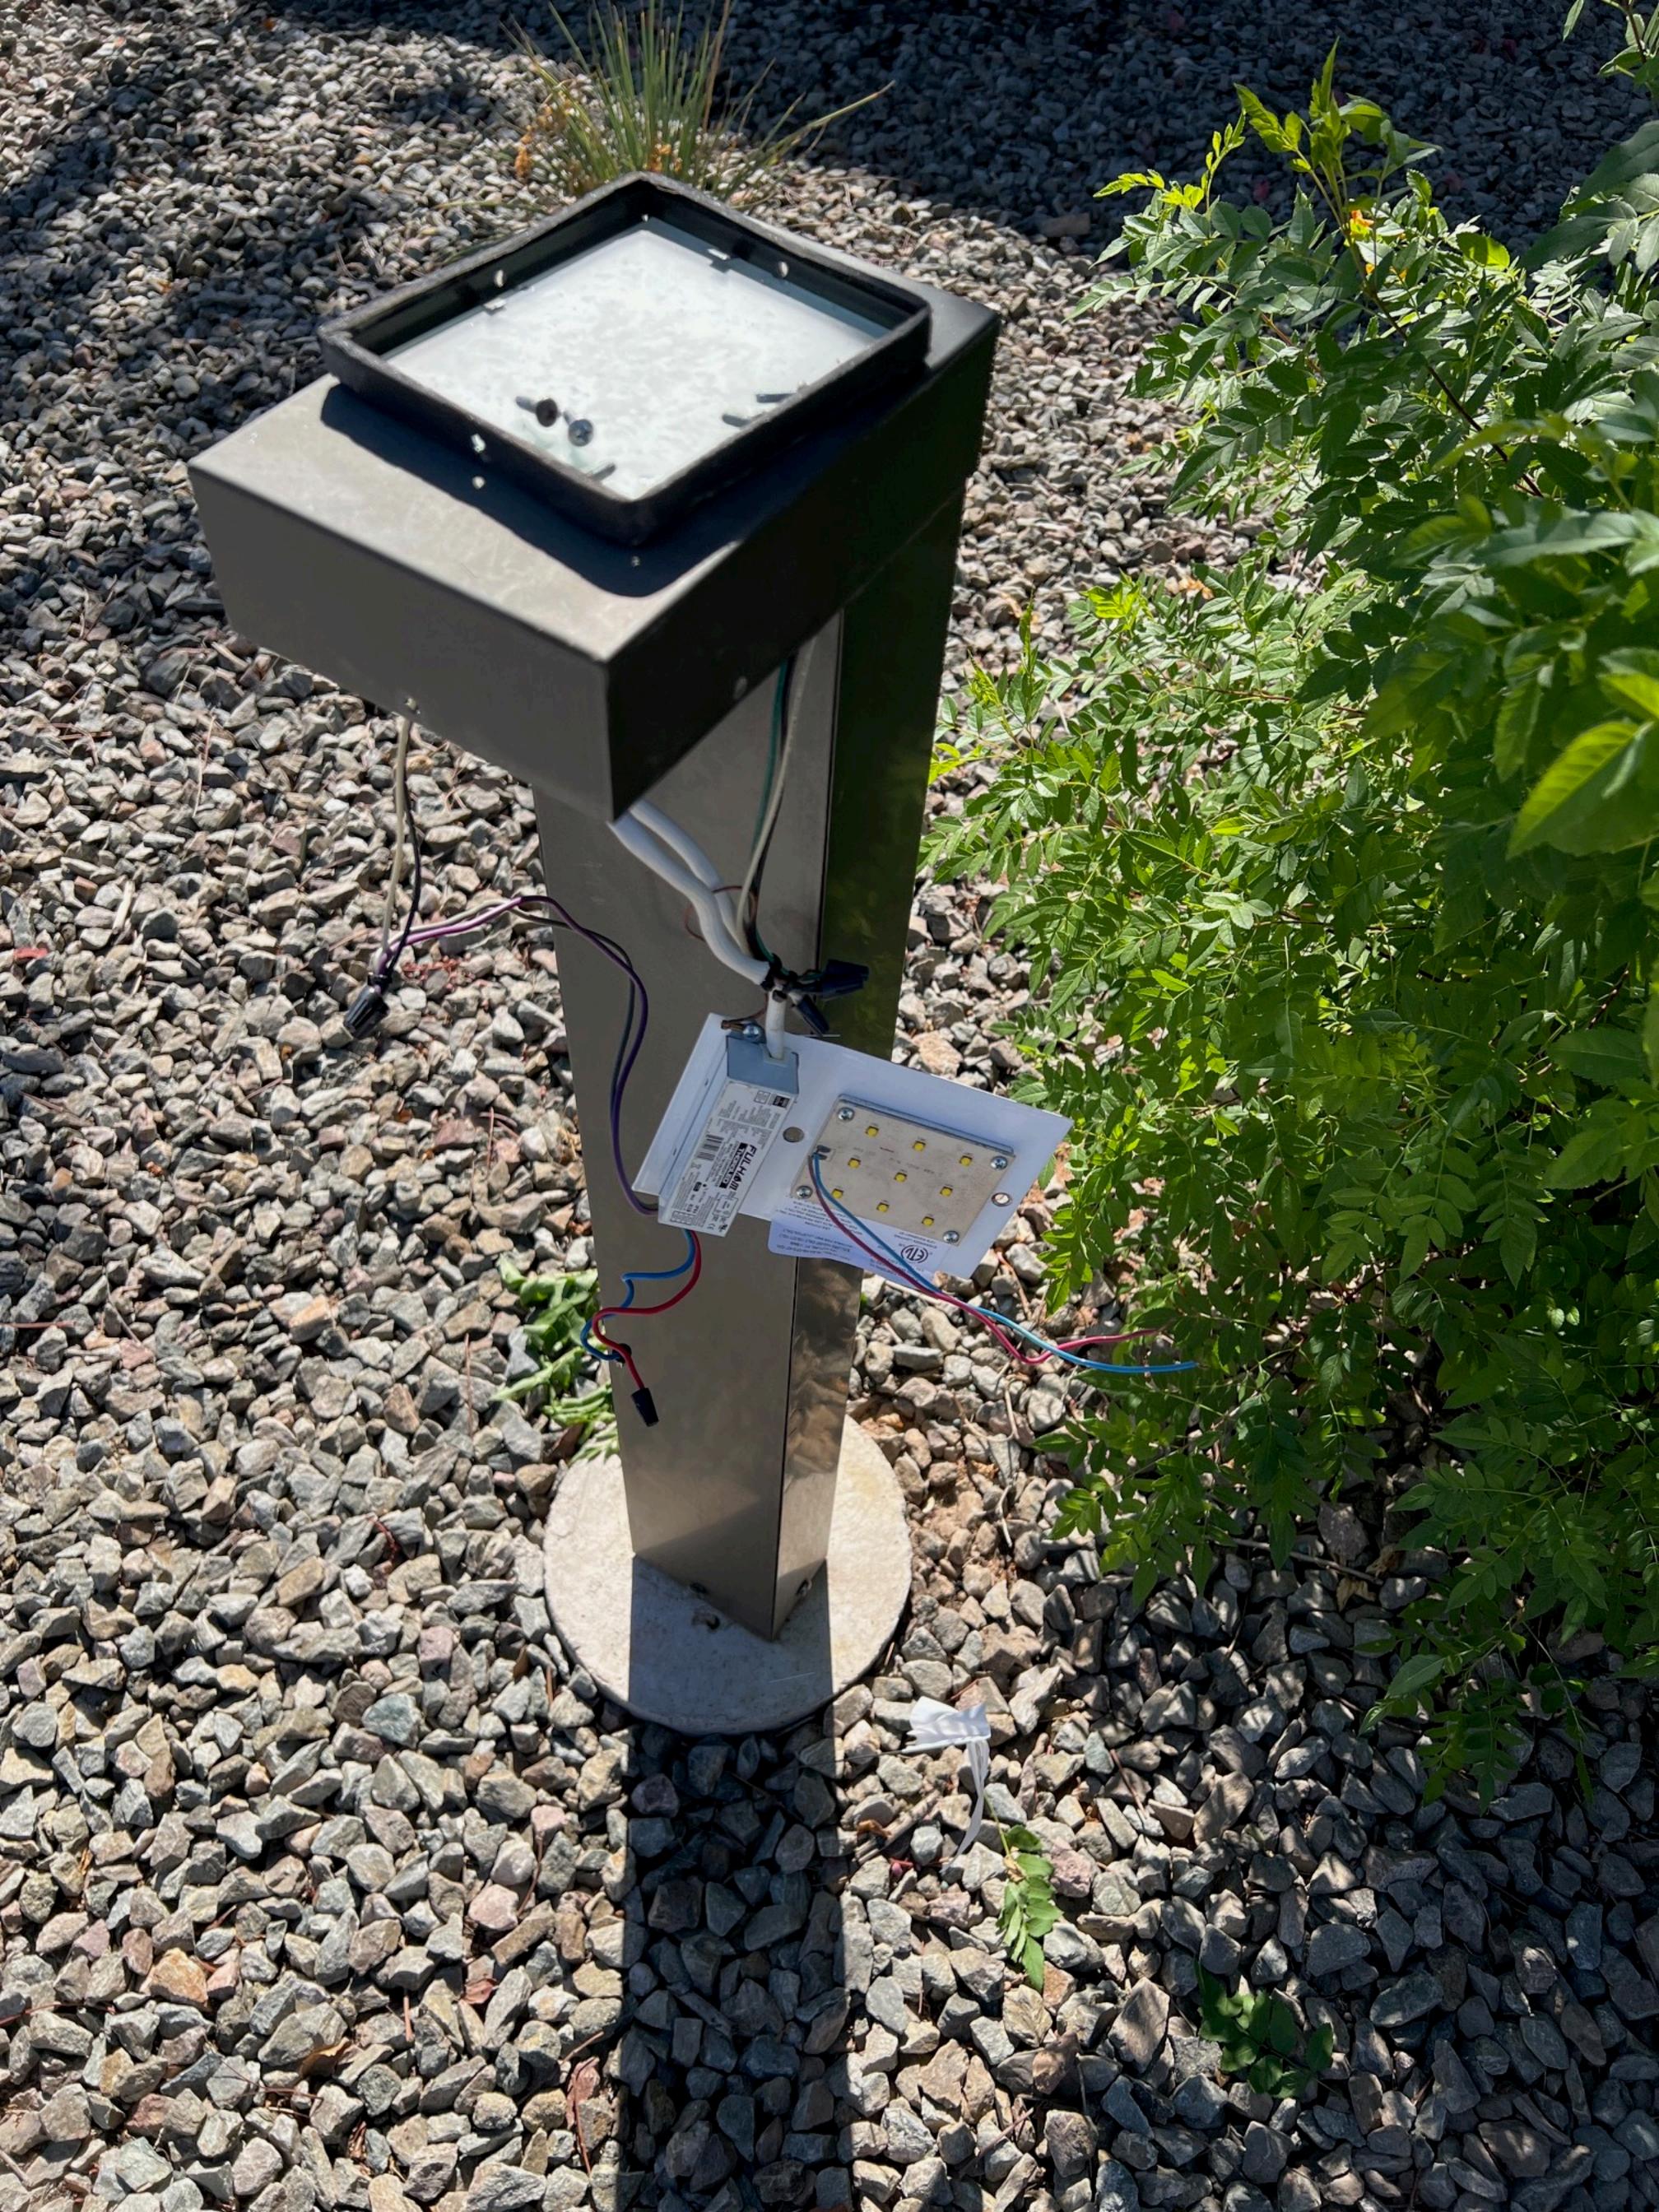

#### **HOMEOWNERS SESSION:** (2 MINUTES PER OWNER)

Jayna opened the homeowner's session by asking if anyone had any questions, concerns or comments they wanted to share. Diana reported that the west side pool didn't have any lights. Robert asked that the timers be reset due to the fall season. Jayna will also ask that the bubblers and fountain be turned off November 1st.

Quote 12544 (this is not an invoice)

Created: 04-Nov-24

PO Box 25466 Tempe Arizona 85285 tel:4808203451

| Product                                       | Qty | Price    | Subtotal/ per unit |  |
|-----------------------------------------------|-----|----------|--------------------|--|
| HAYWARD 12V LED POOL LIGHTS (MISC-ELECTRICAL) |     |          |                    |  |
| 1 year manufacturer warranty on new light     | 1   | \$650.00 | \$650.00           |  |
| LABOR (srv-SRVItems-66-200)                   |     |          |                    |  |
| To replace east pool light at Mountain Trails | 1   | \$247.50 | \$247.50           |  |